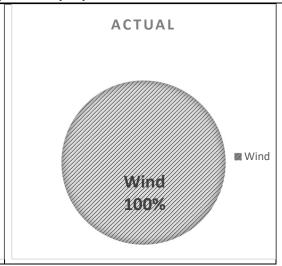

#### Projected Data for the 2023 Calendar Year

Actual Data for the Period 01/01/23 to 12/31/23

# Generation Resource Mix A comparison between the sources of generation projected to be used to generate this product and the actual resources used during this period.