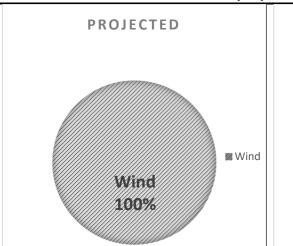

#### Projected Data for the 2023 Calendar Year

Actual Data for the Period 01/01/23 to 12/31/23

# Generation Resource Mix A comparison between the sources of generation projected to be used to generate this product and the actual resources used during this period.